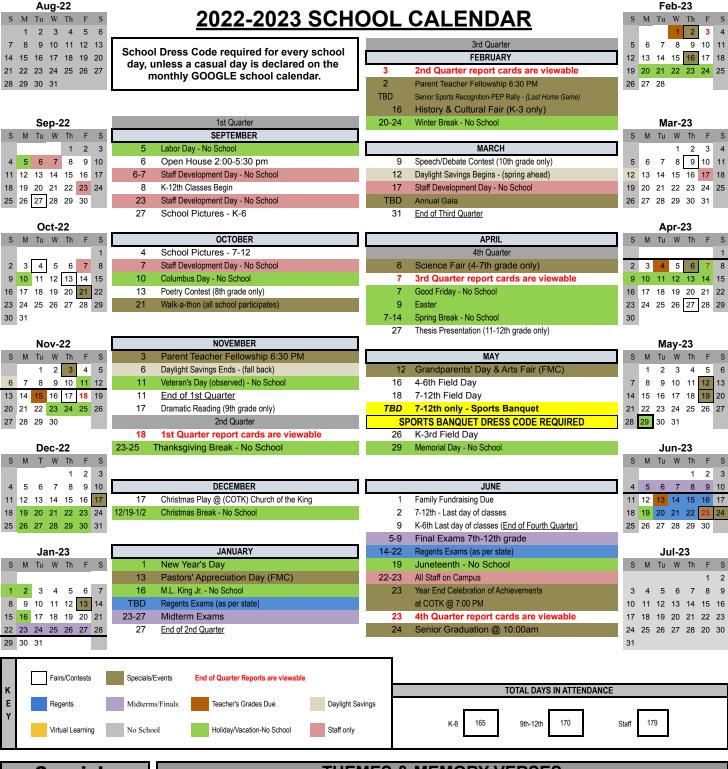

## the king's school

P.O. Box 300, Lake Luzerne, New York 12846 ~ (518) 654-6230 ~ Fax (518) 654-7310 ~ main\_office@kingsschool.info CHECK OUR WEBSITE FOR UPDATED YEARLY & MONTHLY CALENDARS ~ www.kingsschool.info